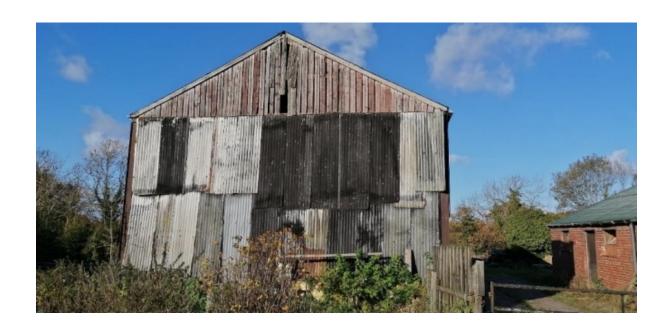

se, Ulnes Walton Lane, Ulnes Walton, PR26 8LT

Redevelopment of the site, including the demolition and conversion of existing buildings to create 5no. residential dwellings (resubmission of 20/01087/FUL)

### **Location Plan**



# **Aerial photo**



# Satellite Image 2020



# **Existing Site Plan**



### **Proposed Site Plan**



### Unit 2 – as approved – no changes proposed

#### UNIT 2













# Units 3 & 4 – as approved – no changes proposed









### Garages – as approved





#### Unit 5 as currently approved





 $\blacksquare$ 







#### Unit 5 as proposed











#### Unit 6 as currently approved







ground floor plan



east elevation



west elevation

#### Unit 6 as proposed











### Site photo – Site entrance



### Site photo – Site entrance