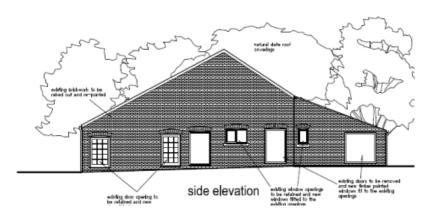

Planning
Committee Meeting

21 September 2022



### Item 3e

22/00509/FUL

Roecroft Farmhouse, Ulnes Walton Lane, Ulnes Walton, PR26 8LT

Redevelopment of the site, including the demolition and conversion of existing buildings to create 5no. residential dwellings (resubmission of 20/01087/FUL)

### **Location Plan**



# **Aerial photo**



# Satellite Image 2020



# **Existing Site Plan**



### **Proposed Site Plan**



### Unit 2 – as approved – no changes proposed

#### UNIT 2













# Units 3 & 4 – as approved – no changes proposed









### Garages – as approved





#### Unit 5 as currently approved





 $\blacksquare$ 







#### Unit 5 as proposed











#### Unit 6 as currently approved







ground floor plan



east elevation



west elevation

#### Unit 6 as proposed











### Site photo – Site entrance



### Site photo – Site entrance