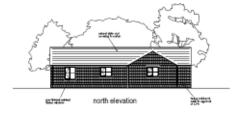

Planning
Committee Meeting

21 September 2022



### Item 3e

22/00509/FUL

Roecroft Farmhouse, Ulnes Walton Lane, Ulnes Walton, PR26 8LT

Redevelopment of the site, including the demolition and conversion of existing buildings to create 5no. residential dwellings (resubmission of 20/01087/FUL)

### **Location Plan**



# **Aerial photo**



# Satellite Image 2020



# **Existing Site Plan**



### **Proposed Site Plan**



### Unit 2 – as approved – no changes proposed

#### UNIT 2













# Units 3 & 4 – as approved – no changes proposed









### Garages – as approved





#### Unit 5 as currently approved





 $\blacksquare$ 







#### Unit 5 as proposed











#### Unit 6 as currently approved







ground floor plan



east elevation



west elevation

#### Unit 6 as proposed











### Site photo – Site entrance



### Site photo – Site entrance