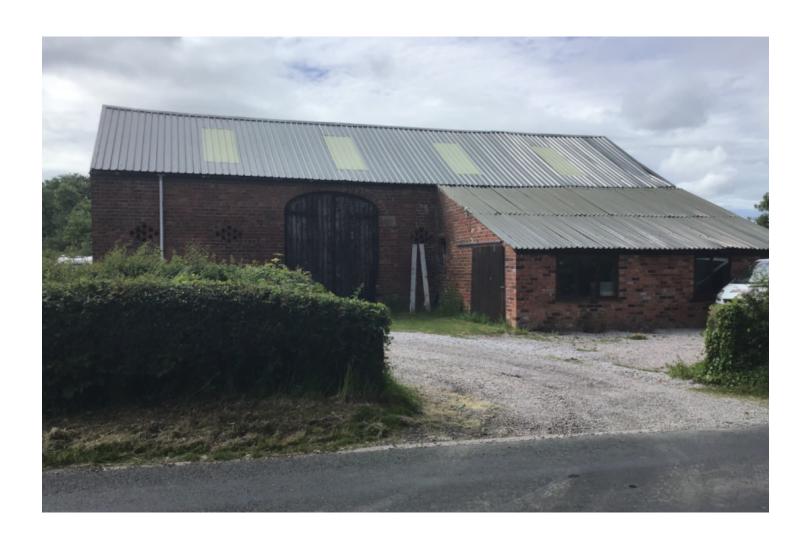

armhouse, Ulnes Walton Lane, Ulnes Walton, PR26 8LT

Redevelopment of the site, including the demolition and conversion of existing buildings to create 5no. residential dwellings (resubmission of 20/01087/FUL)

### **Location Plan**



# **Aerial photo**



# Satellite Image 2020



# **Existing Site Plan**



### **Proposed Site Plan**



### Unit 2 – as approved – no changes proposed

#### UNIT 2













# Units 3 & 4 – as approved – no changes proposed









### Garages – as approved





#### Unit 5 as currently approved





 $\blacksquare$ 







#### Unit 5 as proposed











#### Unit 6 as currently approved







ground floor plan



east elevation



west elevation

#### Unit 6 as proposed











### Site photo – Site entrance



### Site photo – Site entrance