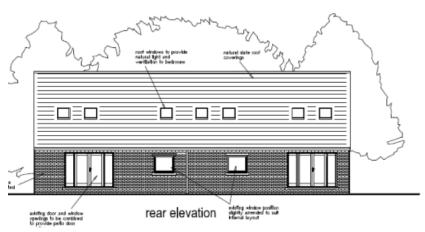

Planning
Committee Meeting

21 September 2022



### Item 3e

22/00509/FUL

Roecroft Farmhouse, Ulnes Walton Lane, Ulnes Walton, PR26 8LT

Redevelopment of the site, including the demolition and conversion of existing buildings to create 5no. residential dwellings (resubmission of 20/01087/FUL)

### **Location Plan**



# **Aerial photo**



# Satellite Image 2020



# **Existing Site Plan**



### **Proposed Site Plan**



### Unit 2 – as approved – no changes proposed

#### UNIT 2













# Units 3 & 4 – as approved – no changes proposed









### Garages – as approved





#### Unit 5 as currently approved





 $\blacksquare$ 







#### Unit 5 as proposed











#### Unit 6 as currently approved







ground floor plan



east elevation



west elevation

#### Unit 6 as proposed











### Site photo – Site entrance



### Site photo – Site entrance