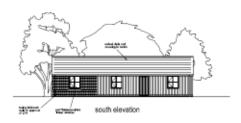

Planning
Committee Meeting

21 September 2022



### Item 3e

22/00509/FUL

Roecroft Farmhouse, Ulnes Walton Lane, Ulnes Walton, PR26 8LT

Redevelopment of the site, including the demolition and conversion of existing buildings to create 5no. residential dwellings (resubmission of 20/01087/FUL)

### **Location Plan**



# **Aerial photo**



# Satellite Image 2020



# **Existing Site Plan**



### **Proposed Site Plan**



### Unit 2 – as approved – no changes proposed

#### UNIT 2













# Units 3 & 4 – as approved – no changes proposed









### Garages – as approved





#### Unit 5 as currently approved





 $\blacksquare$ 







#### Unit 5 as proposed











#### Unit 6 as currently approved







ground floor plan



east elevation



west elevation

#### Unit 6 as proposed











### Site photo – Site entrance



### Site photo – Site entrance