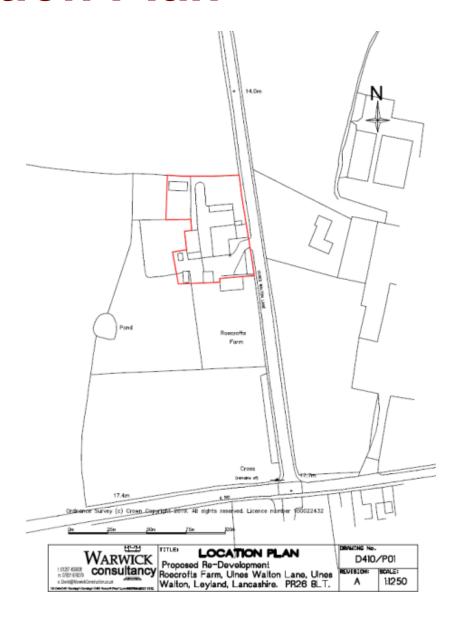

Planning
Committee Meeting

21 September 2022



### Item 3e

22/00509/FUL

Roecroft Farmhouse, Ulnes Walton Lane, Ulnes Walton, PR26 8LT

Redevelopment of the site, including the demolition and conversion of existing buildings to create 5no. residential dwellings (resubmission of 20/01087/FUL)

### **Location Plan**



# **Aerial photo**



# Satellite Image 2020



# **Existing Site Plan**



### **Proposed Site Plan**



### Unit 2 – as approved – no changes proposed

#### UNIT 2













# Units 3 & 4 – as approved – no changes proposed









### Garages – as approved





#### Unit 5 as currently approved





 $\blacksquare$ 







#### Unit 5 as proposed











#### Unit 6 as currently approved







ground floor plan



east elevation



west elevation

#### Unit 6 as proposed











### Site photo – Site entrance



### Site photo – Site entrance