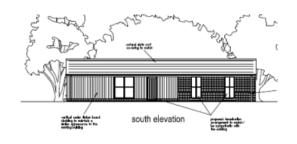

Planning
Committee Meeting

21 September 2022



### Item 3e

22/00509/FUL

Roecroft Farmhouse, Ulnes Walton Lane, Ulnes Walton, PR26 8LT

Redevelopment of the site, including the demolition and conversion of existing buildings to create 5no. residential dwellings (resubmission of 20/01087/FUL)

### **Location Plan**



# **Aerial photo**



# Satellite Image 2020



# **Existing Site Plan**



### **Proposed Site Plan**



### Unit 2 – as approved – no changes proposed

#### UNIT 2













# Units 3 & 4 – as approved – no changes proposed









### Garages – as approved





#### Unit 5 as currently approved





 $\blacksquare$ 







#### Unit 5 as proposed











#### Unit 6 as currently approved







ground floor plan



east elevation



west elevation

#### Unit 6 as proposed











### Site photo – Site entrance



### Site photo – Site entrance