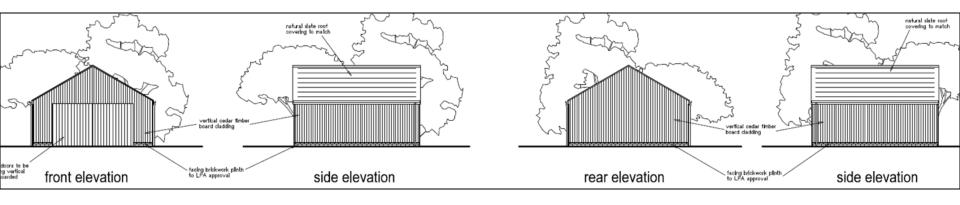

Planning
Committee Meeting

21 September 2022



### Item 3e

22/00509/FUL

Roecroft Farmhouse, Ulnes Walton Lane, Ulnes Walton, PR26 8LT

Redevelopment of the site, including the demolition and conversion of existing buildings to create 5no. residential dwellings (resubmission of 20/01087/FUL)

### **Location Plan**



# **Aerial photo**



# Satellite Image 2020



# **Existing Site Plan**



### **Proposed Site Plan**



### Unit 2 – as approved – no changes proposed

#### UNIT 2













# Units 3 & 4 – as approved – no changes proposed









### Garages – as approved





#### Unit 5 as currently approved





 $\blacksquare$ 







#### Unit 5 as proposed











#### Unit 6 as currently approved







ground floor plan



east elevation



west elevation

#### Unit 6 as proposed











### Site photo – Site entrance



### Site photo – Site entrance