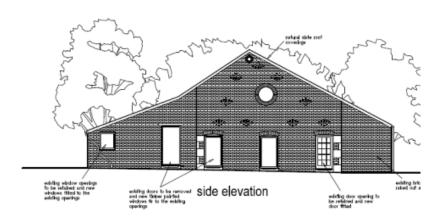

Planning
Committee Meeting

21 September 2022



### Item 3e

22/00509/FUL

Roecroft Farmhouse, Ulnes Walton Lane, Ulnes Walton, PR26 8LT

Redevelopment of the site, including the demolition and conversion of existing buildings to create 5no. residential dwellings (resubmission of 20/01087/FUL)

### **Location Plan**



# **Aerial photo**



# Satellite Image 2020



# **Existing Site Plan**



### **Proposed Site Plan**



### Unit 2 – as approved – no changes proposed

#### UNIT 2













# Units 3 & 4 – as approved – no changes proposed









### Garages – as approved





#### Unit 5 as currently approved





 $\blacksquare$ 







#### Unit 5 as proposed











#### Unit 6 as currently approved







ground floor plan



east elevation



west elevation

#### Unit 6 as proposed











### Site photo – Site entrance



### Site photo – Site entrance