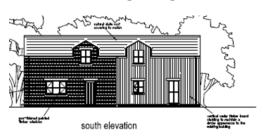

ommittee Meeting

21 September 2022



### Item 3e

22/00509/FUL

Roecroft Farmhouse, Ulnes Walton Lane, Ulnes Walton, PR26 8LT

Redevelopment of the site, including the demolition and conversion of existing buildings to create 5no. residential dwellings (resubmission of 20/01087/FUL)

### **Location Plan**



# **Aerial photo**



# Satellite Image 2020



# **Existing Site Plan**



### **Proposed Site Plan**



### Unit 2 – as approved – no changes proposed

#### UNIT 2













# Units 3 & 4 – as approved – no changes proposed









### Garages – as approved





#### Unit 5 as currently approved





 $\blacksquare$ 







#### Unit 5 as proposed











#### Unit 6 as currently approved







ground floor plan



east elevation



west elevation

#### Unit 6 as proposed











### Site photo – Site entrance



### Site photo – Site entrance