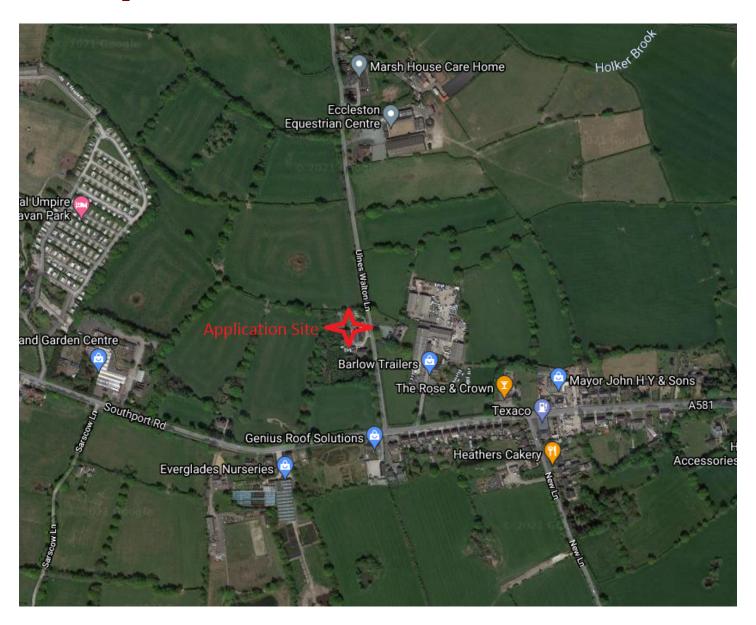

Planning
Committee Meeting

21 September 2022



### Item 3e

22/00509/FUL

Roecroft Farmhouse, Ulnes Walton Lane, Ulnes Walton, PR26 8LT

Redevelopment of the site, including the demolition and conversion of existing buildings to create 5no. residential dwellings (resubmission of 20/01087/FUL)

### **Location Plan**



# **Aerial photo**



# Satellite Image 2020



# **Existing Site Plan**



### **Proposed Site Plan**



### Unit 2 – as approved – no changes proposed

#### UNIT 2













# Units 3 & 4 – as approved – no changes proposed









### Garages – as approved





#### Unit 5 as currently approved





 $\blacksquare$ 







#### Unit 5 as proposed











#### Unit 6 as currently approved







ground floor plan



east elevation



west elevation

#### Unit 6 as proposed











### Site photo – Site entrance



### Site photo – Site entrance