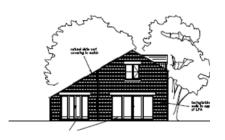

ee Meeting

21 September 2022



### Item 3e

22/00509/FUL

Roecroft Farmhouse, Ulnes Walton Lane, Ulnes Walton, PR26 8LT

Redevelopment of the site, including the demolition and conversion of existing buildings to create 5no. residential dwellings (resubmission of 20/01087/FUL)

### **Location Plan**



# **Aerial photo**



# Satellite Image 2020



# **Existing Site Plan**



### **Proposed Site Plan**



### Unit 2 – as approved – no changes proposed

#### UNIT 2













# Units 3 & 4 – as approved – no changes proposed









### Garages – as approved





#### Unit 5 as currently approved





 $\blacksquare$ 







#### Unit 5 as proposed











#### Unit 6 as currently approved







ground floor plan



east elevation



west elevation

#### Unit 6 as proposed











### Site photo – Site entrance



### Site photo – Site entrance