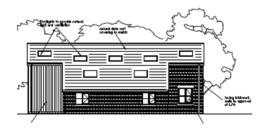

ttee Meeting

21 September 2022



### Item 3e

22/00509/FUL

Roecroft Farmhouse, Ulnes Walton Lane, Ulnes Walton, PR26 8LT

Redevelopment of the site, including the demolition and conversion of existing buildings to create 5no. residential dwellings (resubmission of 20/01087/FUL)

### **Location Plan**



# **Aerial photo**



# Satellite Image 2020



# **Existing Site Plan**



### **Proposed Site Plan**



### Unit 2 – as approved – no changes proposed

#### UNIT 2













# Units 3 & 4 – as approved – no changes proposed









### Garages – as approved





#### Unit 5 as currently approved





 $\blacksquare$ 







#### Unit 5 as proposed











#### Unit 6 as currently approved







ground floor plan



east elevation



west elevation

#### Unit 6 as proposed











### Site photo – Site entrance



### Site photo – Site entrance