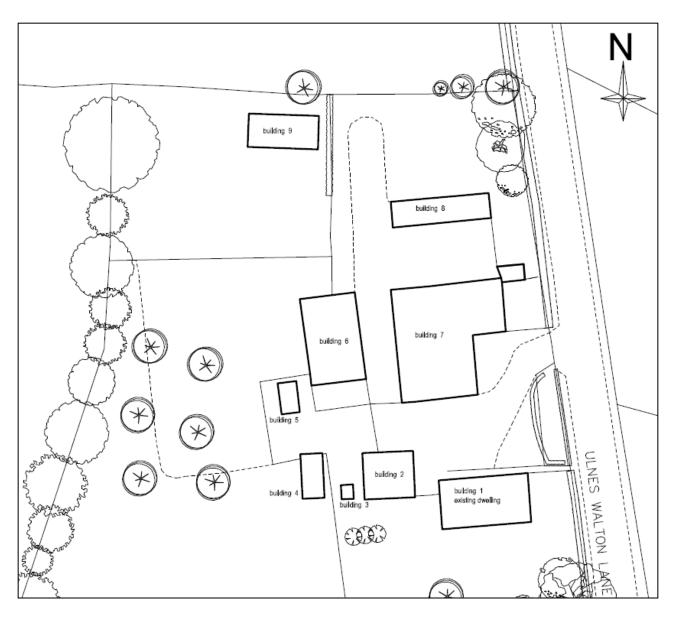

Planning
Committee Meeting

21 September 2022



### Item 3e

22/00509/FUL

Roecroft Farmhouse, Ulnes Walton Lane, Ulnes Walton, PR26 8LT

Redevelopment of the site, including the demolition and conversion of existing buildings to create 5no. residential dwellings (resubmission of 20/01087/FUL)

### **Location Plan**



# **Aerial photo**



# Satellite Image 2020



# **Existing Site Plan**



### **Proposed Site Plan**



### Unit 2 – as approved – no changes proposed

#### UNIT 2













# Units 3 & 4 – as approved – no changes proposed









### Garages – as approved





#### Unit 5 as currently approved





 $\blacksquare$ 







#### Unit 5 as proposed











#### Unit 6 as currently approved







ground floor plan



east elevation



west elevation

#### Unit 6 as proposed











### Site photo – Site entrance



### Site photo – Site entrance