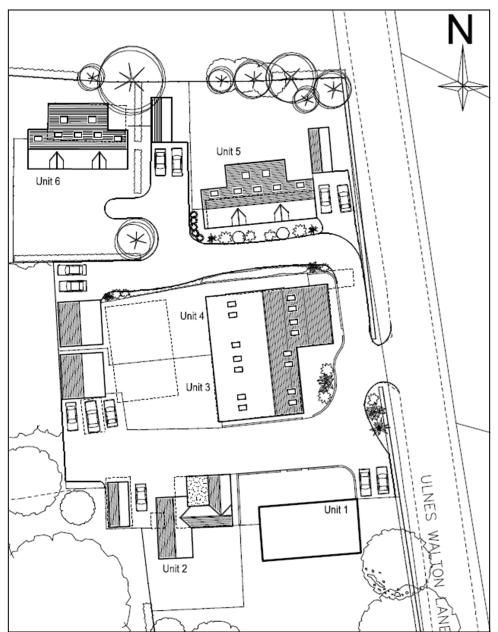

Planning
Committee Meeting

21 September 2022



### Item 3e

22/00509/FUL

Roecroft Farmhouse, Ulnes Walton Lane, Ulnes Walton, PR26 8LT

Redevelopment of the site, including the demolition and conversion of existing buildings to create 5no. residential dwellings (resubmission of 20/01087/FUL)

### **Location Plan**



# **Aerial photo**



# Satellite Image 2020



# **Existing Site Plan**



### **Proposed Site Plan**



### Unit 2 – as approved – no changes proposed

#### UNIT 2













# Units 3 & 4 – as approved – no changes proposed









### Garages – as approved





#### Unit 5 as currently approved





 $\blacksquare$ 







#### Unit 5 as proposed











#### Unit 6 as currently approved







ground floor plan



east elevation



west elevation

#### Unit 6 as proposed











### Site photo – Site entrance



### Site photo – Site entrance