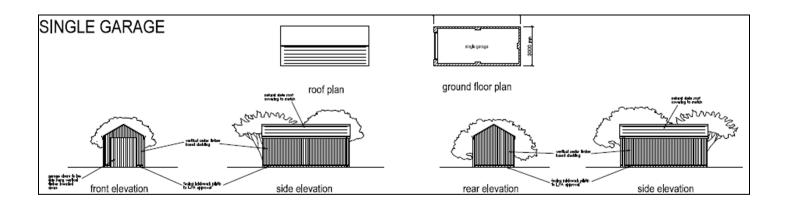

Planning
Committee Meeting

21 September 2022



### Item 3e

22/00509/FUL

Roecroft Farmhouse, Ulnes Walton Lane, Ulnes Walton, PR26 8LT

Redevelopment of the site, including the demolition and conversion of existing buildings to create 5no. residential dwellings (resubmission of 20/01087/FUL)

### **Location Plan**



# **Aerial photo**



# Satellite Image 2020



# **Existing Site Plan**



### **Proposed Site Plan**



### Unit 2 – as approved – no changes proposed

#### UNIT 2













# Units 3 & 4 – as approved – no changes proposed









### Garages – as approved





#### Unit 5 as currently approved





 $\blacksquare$ 







#### Unit 5 as proposed











#### Unit 6 as currently approved







ground floor plan



east elevation



west elevation

#### Unit 6 as proposed











### Site photo – Site entrance



### Site photo – Site entrance