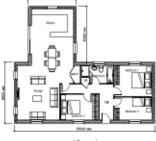

Planning
Committee Meeting

21 September 2022



### Item 3e

22/00509/FUL

Roecroft Farmhouse, Ulnes Walton Lane, Ulnes Walton, PR26 8LT

Redevelopment of the site, including the demolition and conversion of existing buildings to create 5no. residential dwellings (resubmission of 20/01087/FUL)

### **Location Plan**



# **Aerial photo**



# Satellite Image 2020



# **Existing Site Plan**



### **Proposed Site Plan**



### Unit 2 – as approved – no changes proposed

#### UNIT 2













# Units 3 & 4 – as approved – no changes proposed









### Garages – as approved





#### Unit 5 as currently approved





 $\blacksquare$ 







#### Unit 5 as proposed











#### Unit 6 as currently approved







ground floor plan



east elevation



west elevation

#### Unit 6 as proposed











### Site photo – Site entrance



### Site photo – Site entrance