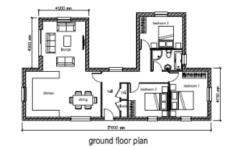

Planning
Committee Meeting

21 September 2022



### Item 3e

22/00509/FUL

Roecroft Farmhouse, Ulnes Walton Lane, Ulnes Walton, PR26 8LT

Redevelopment of the site, including the demolition and conversion of existing buildings to create 5no. residential dwellings (resubmission of 20/01087/FUL)

### **Location Plan**



# **Aerial photo**



# Satellite Image 2020



# **Existing Site Plan**



### **Proposed Site Plan**



### Unit 2 – as approved – no changes proposed

#### UNIT 2













# Units 3 & 4 – as approved – no changes proposed









### Garages – as approved





#### Unit 5 as currently approved





 $\blacksquare$ 







#### Unit 5 as proposed











#### Unit 6 as currently approved







ground floor plan



east elevation



west elevation

#### Unit 6 as proposed











### Site photo – Site entrance



### Site photo – Site entrance