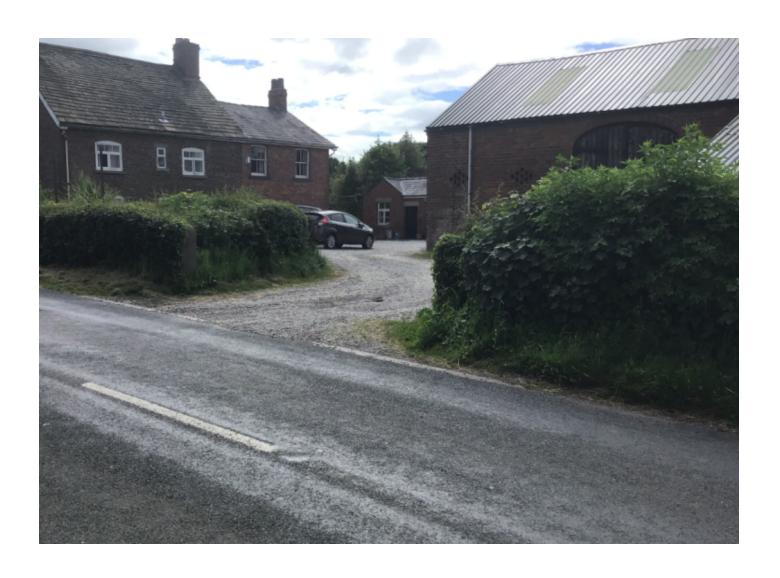

Item 3e

22/00509/FUL

Roecroft Farmhouse, Ulnes Walton Lane, Ulnes Walton, PR26 8LT

Redevelopment of the site, including the demolition and conversion of existing buildings to create 5no. residential dwellings (resubmission of 20/01087/FUL)

### **Location Plan**



# **Aerial photo**



# Satellite Image 2020



# **Existing Site Plan**



### **Proposed Site Plan**



### Unit 2 – as approved – no changes proposed

#### UNIT 2













# Units 3 & 4 – as approved – no changes proposed









### Garages – as approved





#### Unit 5 as currently approved





 $\blacksquare$ 







#### Unit 5 as proposed











#### Unit 6 as currently approved







ground floor plan



east elevation



west elevation

#### Unit 6 as proposed











### Site photo – Site entrance



### Site photo – Site entrance